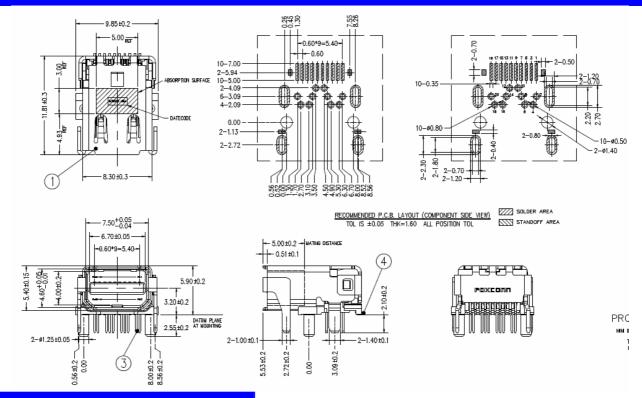

## **SPECIFICATIONS**

### Mechanical

Plug Mating Force: 4.50kgf max Plug Unmating Force: 1.00~4.00kgf

Durability: 10000 Cycles

#### **Electrical**

Current Rating: 0.50A min

Contact Resistance:  $30m\Omega$  max change form initial Dielectric Withstanding Voltage: 500V AC RMS

Insulation Resistance: Unmated plug:100M $\Omega$  min at 500V DC

Mated plug:10M $\Omega$  min at 150V DC

# **Physical**

**Plating:** See "ORDERING INFORMATION" **Operating Temperature:** -40 $^{\circ}$ C to +85 $^{\circ}$ C



**DisplayPort Connector** 

**3VM Series** 

Mini DisplayPort,

## **DRAWING**



### ORDERING INFORMATION