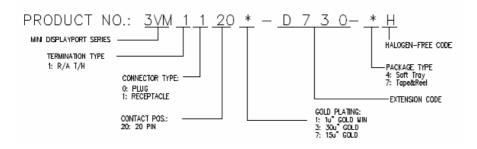

## **SPECIFICATIONS**

### Mechanical

Plug Mating Force: 4.50kgf max Plug Unmating Force: 1.00~4.00kgf

Durability: 10000 Cycles

#### **Electrical**

Current Rating: 0.50A min

Contact Resistance:  $30m\Omega$  max change form initial Dielectric Withstanding Voltage: 500V AC RMS

Insulation Resistance: Unmated plug:100M $\Omega$  min at 500V DC

Mated plug:10M $\Omega$  min at 150V DC

# **Physical**

**Plating:** See "ORDERING INFORMATION" **Operating Temperature:** -40 $^{\circ}$ C to +85 $^{\circ}$ C



**DisplayPort Connector** 

**3VM Series** 

Mini DisplayPort,

## **DRAWING**



### ORDERING INFORMATION